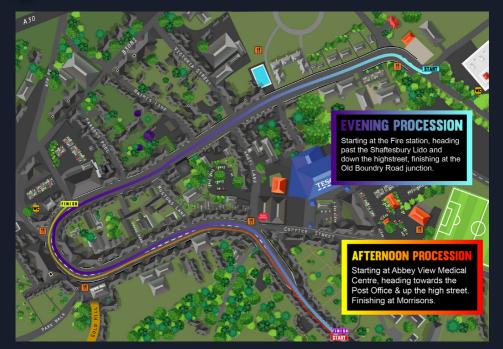

### CHECK OUT THE ROUTES!

AFTERNOON NEW FOR 2022.

THE EVENING PROCESSION WILL BE LED BY SHAFTESBURY DEPUTY MAYOR VIRGINIA EDWYN-JONES AND DORSET AND WILTSHIRE FIRE RESCUE SERVICE, FOLLOWED BY OUR ROYAL FAMILY CART.

#### WITH THANKS TO ...

Blackmore Vale Partnership for allowing the afternoon procession to line up in the car park and to Fathers House and Stalbridge Linen, for allowing us to use their areas to line up for the evening procession.