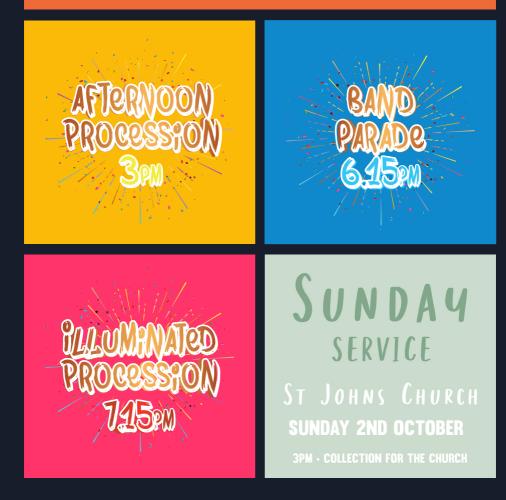

ETERBURY

esbu

CHILDRENS PROCESSION 6.15PM BAND PARADE 7.15PM

ILLUMINATED PROCESSION